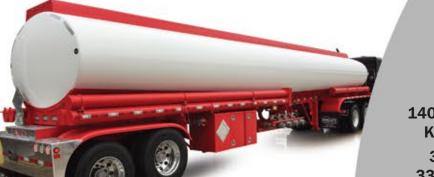

L.K. INTERLOCK BAR** – The light bar above the API area totally illuminates the work area creating a safe and efficient unloading zone for making hose connections.

**T.A.L.K. LIGHTED HOSE GUARD** – Protect the side of your barrel and add additional lighting to the work area.

**T.A.L.K. LIGHTED LADDER** – The lighting built into the ladder allows your drivers enhanced lighting and safety when using the ladder as well as enhanced lighting in that area for improved safety.

**T.A.L.K. LIGHTED REAR HEAD** – We also offer the added feature of lighting around the rear head to further improve lighting conditions behind the trailer for enhanced visibility and safety at night.



## For MAC LTT, **new technology** is

not something you purchase, but rather have the vision and ability to create.





1400 Fairchild, Ave., Kent, OH 44240 330-474-3795 330-968-4865 fax 1430 HWY 87 E Billings, MT 59101 406-252-7163 406-256-6159 fax

855-6MACLTT sales@macltt.com • www.macltt.com



**DOT-406** 

PETROLEUM TRAILER