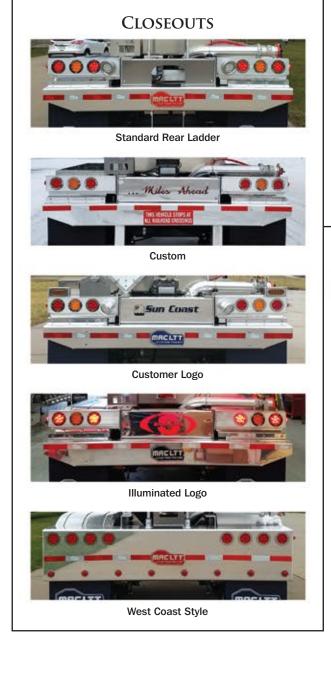

f your barrel and add additional lighting to the work area.

**T.A.L.K. LIGHTED LADDER** – The lighting built into the ladder allows your drivers enhanced lighting and safety when using the ladder as well as enhanced lighting in that area for improved safety.

**T.A.L.K. LIGHTED REAR HEAD** – We also offer the added feature of lighting around the rear head to further improve lighting conditions behind the trailer for enhanced visibility and safety at night.



## For MAC LTT, **new technology** is

not something you purchase, but rather have the vision and ability to create.





1400 Fairchild, Ave., Kent, OH 44240 330-474-3795 330-968-4865 fax 1430 HWY 87 E Billings, MT 59101 406-252-7163 406-256-6159 fax

855-6MACLTT sales@macltt.com • www.macltt.com



**DOT-406** 

PETROLEUM TRAILER