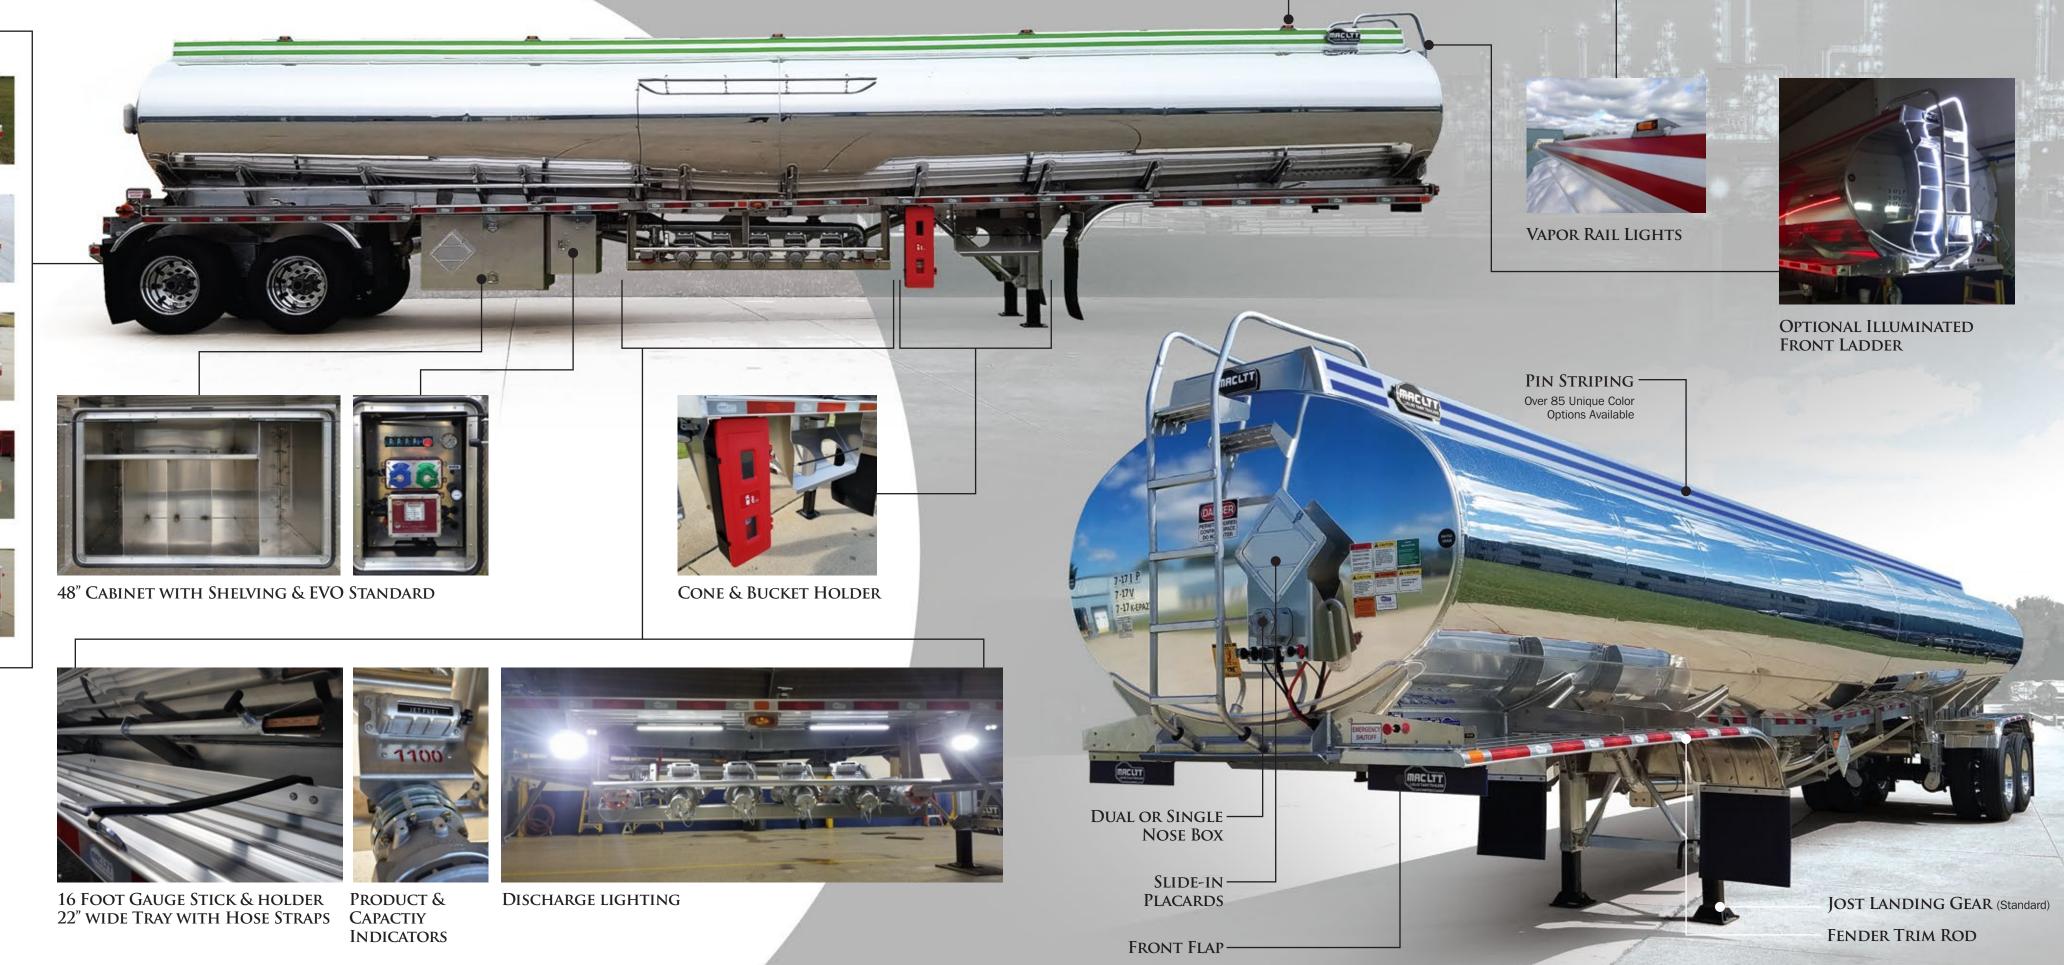

your barrel and add additional lighting to the work area.

**T.A.L.K. LIGHTED LADDER** – The lighting built into the ladder allows your drivers enhanced lighting and safety when using the ladder as well as enhanced lighting in that area for improved safety.

**T.A.L.K. LIGHTED REAR HEAD** – We also offer the added feature of lighting around the rear head to further improve lighting conditions behind the trailer for enhanced visibility and safety at night.



## For MAC LTT, **new technology** is

not something you purchase, but rather have the vision and ability to create.





1400 Fairchild, Ave., Kent, OH 44240 330-474-3795 330-968-4865 fax 1430 HWY 87 E Billings, MT 59101 406-252-7163 406-256-6159 fax

855-6MACLTT sales@macltt.com • www.macltt.com



**DOT-406** 

PETROLEUM TRAILER