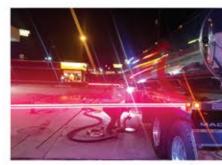

## TOTAL AREA LIGHTING KIT

**T.A.L.K. ARMS** – Our self-illuminated safety T.A.L.K. Arms swing out creating an illuminated safe work zone with red lights on each side and white light on bottom.

**T.A.L.K. INTERLOCK BAR** – The light bar above the API area totally illuminates the work area creating a safe and efficient unloading zone for making hose connections.