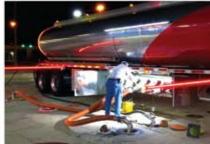

## TOTAL AREA LIGHTING KIT

**T.A.L.K. ARMS** – Our self-illuminated safety T.A.L.K. Arms swing out creating an illuminated safe work zone with red lights on each side and white light on bottom.

**T.A.L.K. INTERLOCK BAR** – The light bar above the API area totally illuminates the work area creating a safe and efficient unloading zone for making hose connections.

**T.A.L.K. LIGHTED HOSE GUARD** – Protect the side of your barrel and add additional lighting to the work area.

**T.A.L.K. LIGHTED LADDER** – The lighting built into the ladder allows your drivers enhanced lighting and safety when using the ladder as well as enhanced lighting in that area for improved safety.