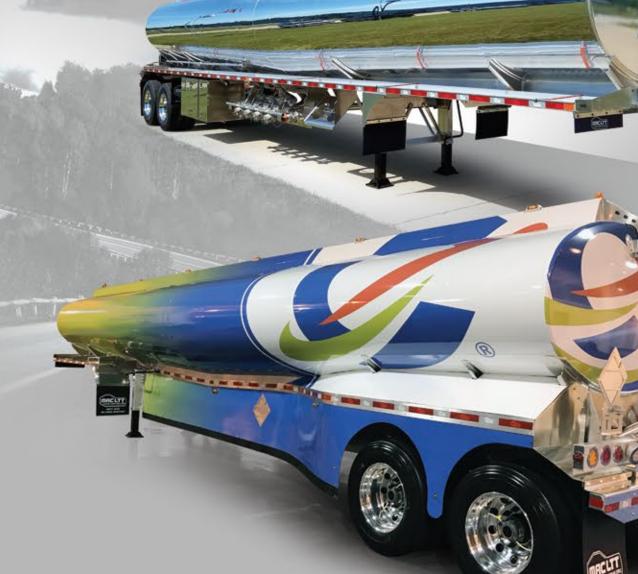

## T.A.L.K®

Innovative and enhanced lighting options available on your trailer.

## TOTAL AREA LIGHTING KIT

**T.A.L.K. ARMS** – Our self-illuminated safety T.A.L.K. Arms swing out creating an illuminated safe work zone with red lights on each side and white light on bottom.

**T.A.L.K. INTERLOCK BAR** – The light bar above the API area totally illuminates the work area creating a safe and efficient unloading zone for making hose connections.

**T.A.L.K. LIGHTED HOSE GUARD** – Protect the side of your barrel and add additional lighting to the work area.

**T.A.L.K. LIGHTED LADDER** – The lighting built into the ladder allows your drivers enhanced lighting and safety when using the ladder as well as enhanced lighting in that area for improved safety.

**T.A.L.K. LIGHTED REAR HEAD** – We also offer the added feature of lighting around the rear head to further improve lighting conditions behind the trailer for enhanced visibility and safety at night.