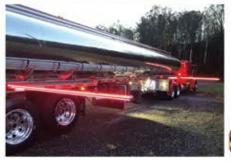

## TOTAL AREA LIGHTING KIT

**T.A.L.K. ARMS** – Our self-illuminated safety T.A.L.K. Arms swing out creating an illuminated safe work zone with red lights on each side and white light on bottom.

**T.A.L.K. INTERLOCK BAR** – The light bar above the API area totally illuminates the work area creating a safe and efficient unloading zone for making hose connections.

**T.A.L.K. LIGHTED REAR HEAD** – We also offer the added feature of lighting around the rear head to further improve lighting conditions behind the trailer for enhanced visibility and safety at night.